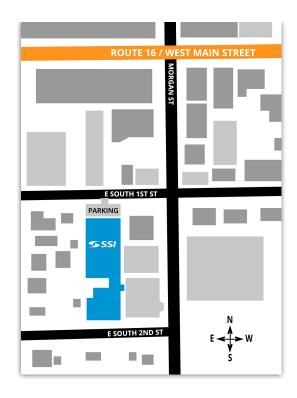

### Once in Shelbyville, IL

Turn South onto Morgan Street and drive one block. Turn right onto E South 1st Street, the offices of SSI will be on your left.