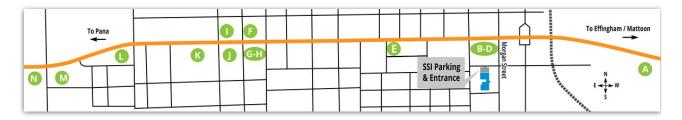

#### Where to Eat in Shelbyville

- A. Lakeview Family Restaurant
- B. Sliced & Iced
- C. The Takeoff
- D.
- E. The Original Burger
- F. Longbranch Grill
- G. McDonald's
- H. Taco Bell
- I. Yen Ching
- J. Chapala Mexican Grill
- K. Subway

- L. Dairy Queen
- M. Monical's
- N. Mi Veracruz Mexican Grill #2