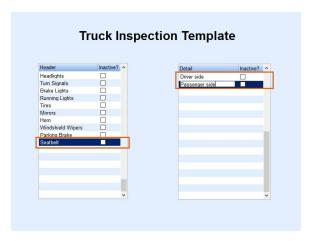

- While in the Truck Inspection Template table, press Ctrl+M to go into Modify mode.
- Scroll down to the line below the last item, enter the additional item.

• In the Detail column, add specific information if applicable.

- After making the necessary changes, press **Ctrl+Q** to save.
- To get the changes to the handhelds, create a new download or wait for the Autotask to create new download.
- The handhelds will then need to communicate to receive the download.