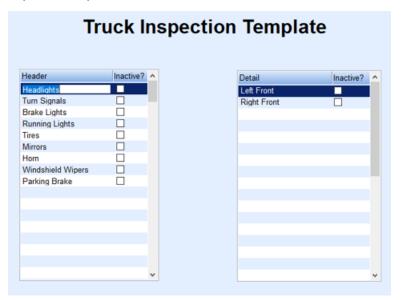

## Adding or Modifying the Truck Inspection template in Energy Track

Last Modified on 10/02/2024 2:07 pm EDT

• From the Energy Force main page, navigate to Supervisor Menu\Maintenance Menu\Energy Track Menu\Truck Inspection Template.

- While in the Truck Inspection Template table, press Ctrl+M to go into Modify mode.
- Scroll down to the line below the last item, enter the additional item.

• In the Detail column, add specific information if applicable.