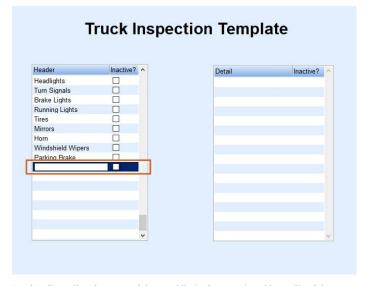

- While in the Truck Inspection Template table, press Ctrl+M to go into Modify mode.
- Scroll down to the line below the last item, enter the additional item.

• In the Detail column, add specific information if applicable.

- After making the necessary changes, press **Ctrl+Q** to save.
- To get the changes to the handhelds, create a new download or wait for the Autotask to create new download.
- The handhelds will then need to communicate to receive the download.