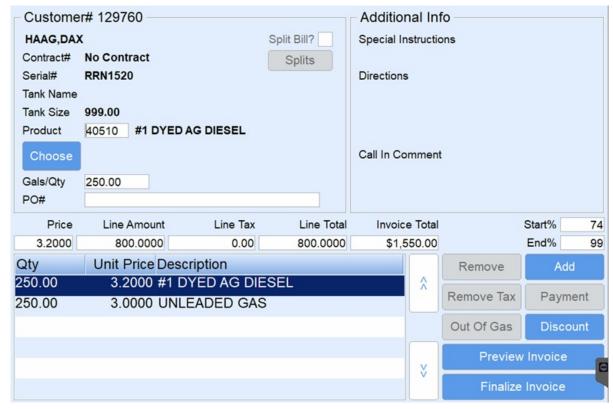

### Invoice Non-Split Deliveries

1. The first Invoice screen includes the deliveries to all tanks with no splits.

- 2. The Driver will be taken through finishing the first Invoice, confirming delivery and printing.
- 3. Invoice all non-split deliveries.

## **Invoice Split Deliveries**

1. The Driver will be taken back to the Invoice screen for the first Split Delivery Invoice.

- 2. The Driver will be taken through finishing the second invoice, confirming delivery and printing.
- 3. Shown below are the invoices from the first split delivery.