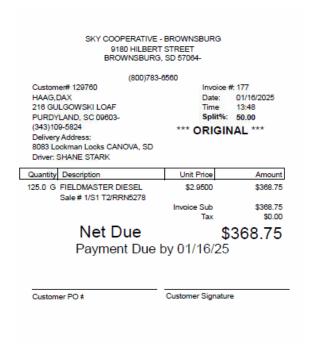

# SKY COOPERATIVE - BROWNSBURG 9180 HILBERT STREET BROWNSBURG, SD 57064-

#### (800)783-6560

(800)783-Customer# 129720 STRACKE,JEROME 6897 BEER PLAZA MARJOLAINEBERG, VA 83940-(544)250-2352 Delivery Address: 8083 Lockman Locks CANOVA, SD Driver: SHANE STARK Invoice #. 178
Date: 01/16/2025
Time 13:48
Split%: 50.00 \*\*\* ORIGINAL \*\*\*

| Quantity Description                                 | Unit Price  | Amount   |
|------------------------------------------------------|-------------|----------|
| 125.0 G FIELDMASTER DIESEL<br>Sale # 1/S1 T2/RRN5278 | \$2.9500    | \$368.75 |
|                                                      | Invoice Sub | \$368.75 |
|                                                      | Tax         | \$0.00   |
| Net Due                                              |             | \$368.75 |

Net Due

Payment Due by 01/16/25

Customer Signature Customer PO #