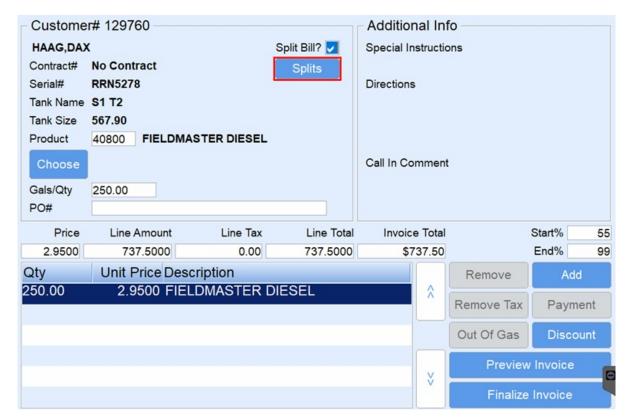

4. The Driver will be taken back to the *Invoice* screen for the next Split Delivery Invoice.

- 5. Confirm the delivery and print Invoices.
- 6. Shown below are the Invoices from the second split delivery.