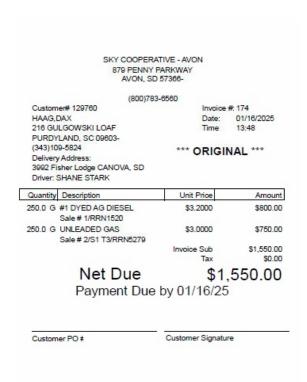

### Invoice Non-Split Deliveries

1. The first Invoice screen includes the deliveries to all tanks with no splits.

- 2. The Driver will be taken through finishing the first Invoice, confirming delivery and printing.
- 3. Invoice all non-split deliveries.

## **Invoice Split Deliveries**

1. The Driver will be taken back to the Invoice screen for the first Split Delivery Invoice.

- 2. The Driver will be taken through finishing the second invoice, confirming delivery and printing.
- 3. Shown below are the invoices from the first split delivery.