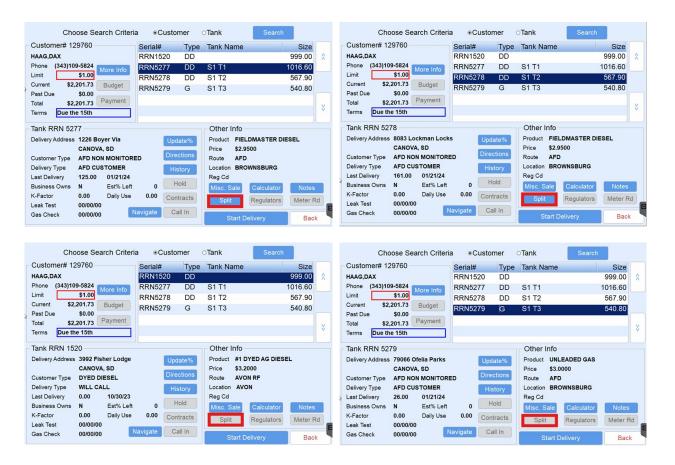

**Example**: The customer has four tanks, two with splits and two without splits.

Multi Delivery to all Four Tanks

### Invoice Non-Split Deliveries

1. The first Invoice screen includes the deliveries to all tanks with no splits.

- 2. The Driver will be taken through finishing the first Invoice, confirming delivery and printing.
- 3. Invoice all non-split deliveries.

## **Invoice Split Deliveries**

1. The Driver will be taken back to the Invoice screen for the first Split Delivery Invoice.

- 2. The Driver will be taken through finishing the second invoice, confirming delivery and printing.
- 3. Shown below are the invoices from the first split delivery.