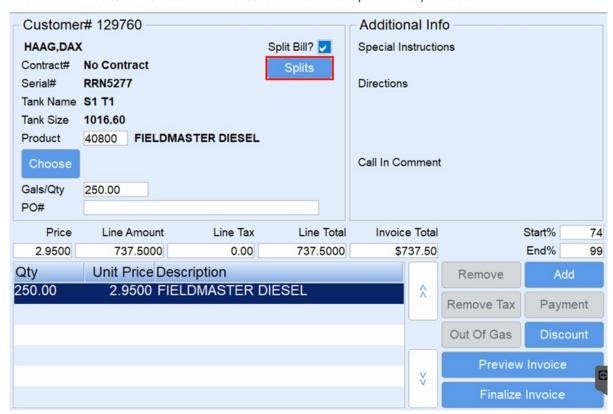

## **Invoice Split Deliveries**

1. The Driver will be taken back to the Invoice screen for the first Split Delivery Invoice.

- 2. The Driver will be taken through finishing the second invoice, confirming delivery and printing.
- 3. Shown below are the invoices from the first split delivery.