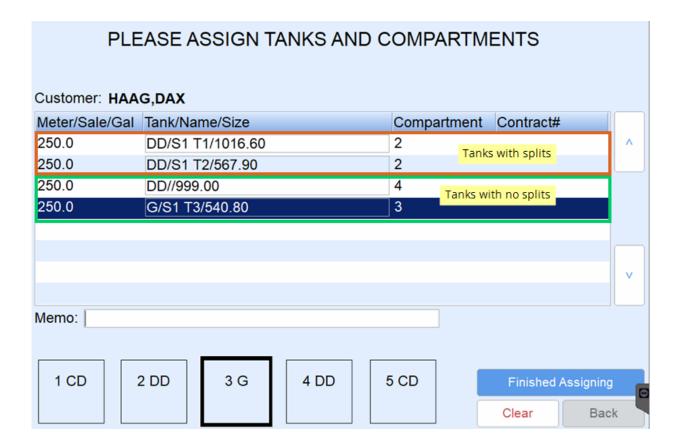

### Invoice Non-Split Deliveries

1. The first Invoice screen includes the deliveries to all tanks with no splits.

- 2. The Driver will be taken through finishing the first Invoice, confirming delivery and printing.
- 3. Invoice all non-split deliveries.

## **Invoice Split Deliveries**

1. The Driver will be taken back to the Invoice screen for the first Split Delivery Invoice.

- 2. The Driver will be taken through finishing the second invoice, confirming delivery and printing.
- 3. Shown below are the invoices from the first split delivery.