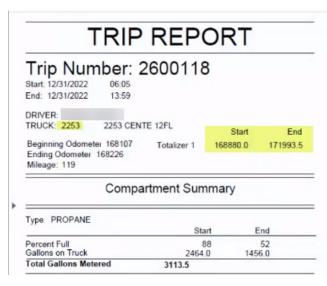

| <b>Trip Number:</b> Start: 12/31/2022 15:26 End: 12/31/2022 17:07 | 2690081      |                |
|-------------------------------------------------------------------|--------------|----------------|
| DRIVER:<br>TRUCK: 2244 UN                                         | VLE 12FL     | Start E        |
| Beginning Odometer 163938<br>Ending Odometer 163943<br>Mileage: 5 | Totalizer 1  | 102754.9 10317 |
| Comp                                                              | artment Sumn | nary           |
| Type PROPANE                                                      | Start        | End            |
| Percent Full<br>Gallons on Truck                                  | 36<br>1116.0 | 87<br>2697.0   |
| Total Gallons Metered                                             | 424.9        |                |