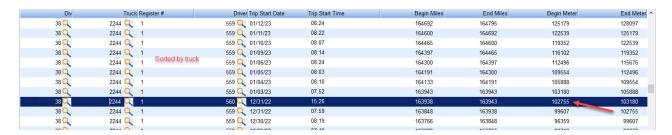

## **Driver Switches Trucks - Daily Balancing**

Last Modified on 03/02/2023 3:44 pm EST

| Div  | Truck Register #            | Driver Trip Start Date | Trip Start Time | Begin Miles | End Miles | Begin Meter | End Meter ^ |
|------|-----------------------------|------------------------|-----------------|-------------|-----------|-------------|-------------|
| 39 🔍 | 2253 🔍 1                    | 560 🔍 01/19/23         | 11:01           | 170352      | 170517    | 209870      | 211834      |
| 39 🔍 | 2253 🔍 1                    | 560 🔍 01/19/23         | 11:01           | 170352      | 170517    | 209870      | 211834      |
| 39 🔍 | 2253 🔍 1                    | 560 🔍 01/12/23         | 05:46           | 169344      | 169544    | 192634      | 195607      |
| 39 🔍 | 2253 🔍 1                    | 560 🔍 01/11/23         | 06:43           | 169193      | 169344    | 188503      | 192634      |
| 39 🔍 | 2253 🔍 1                    | 560 🔍 01/11/23         | 06:39           | 169193      | 169193    | 188503      | 188503      |
| 39 🔍 | 2253 🔍 1                    | 560 🔍 01/10/23         | 06:36           | 168982      | 169193    | 185561      | 188503      |
| 39 🔍 | 2253 🔍 1                    | 560 🔍 01/09/23         | 06:14           | 168758      | 168982    | 182119      | 185561      |
| 39 🔍 | 2253 🔍 1                    | 560 🔍 01/06/23         | 07:00           | 168564      | 168758    | 178014      | 182119      |
| 39 🔍 | 2253 Q 1 Filtered by driver | 560 🔍 01/05/23         | 06:02           | 168350      | 168564    | 173829      | 178014      |
| 39 🔍 | 2253 🔍 1                    | 560 🔍 01/05/23         | 05:41           | 168350      | 168350    | 0           | 173829      |
| 39 🔍 | 2253 🔍 1                    | 560 🔍 01/04/23         | 09:02           | 168226      | 168350    | 171994      | 173829      |
| 38 🔍 | 2244 1                      | 560 🔍  12/31/22        | 15:26           | 163938      | 163943    | 102755      | 103180      |
| 39 🔍 | 2253 🔍 1                    | 560 🔍 12/31/22         | 06:05           | 168107      | 168226    | 168880      | 171994      |
| 39 🔍 | 2253 🔍 1                    | 560 🔍 12/30/22         | 07:06           | 167942      | 168107    | 165484      | 168880      |
| 39 🔍 | 2253 🔍 1                    | 560 🔍 12/29/22         | 07:05           | 167789      | 167942    | 161860      | 165484      |
| 39 🔍 | 2253 🔍 1                    | 560 🔍 12/28/22         | 07:17           | 167613      | 167789    | 158827      | 161860      |
| 39 🔍 | 2253 🔍 1                    | 560 🔍 12/27/22         | 06:51           | 167447      | 167613    | 155562      | 158827      |
| 39 🔍 | 2253 🔍 1                    | 560 🔍 12/22/22         | 07:19           | 167296      | 167447    | 152551      | 155562      |
| 39 🔍 | 2253 🔍 1                    | 560 🔍 12/22/22         | 07:16           | 167296      | 167296    | 152551      | 152551      |
| 39 🔍 | 2253 🔍 1                    | 560 🔍 12/22/22         | 06:59           | 167296      | 167296    | 152551      | 152551 🗸    |

Find the ending meter reading the last time the truck was used. Do this by going into the Bulk Truck Delivery posting and locate entries for the truck instead of the driver.

**Note:** It is also possible to verify the totalizer beginning and ending numbers from day to day using Trip reports.