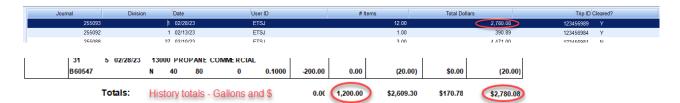

|         |            |         |         |                              |                |           |          | J        | ournal # | 255093     |
|---------|------------|---------|---------|------------------------------|----------------|-----------|----------|----------|----------|------------|
|         |            |         |         |                              | Departmer      | nt Summar | У        |          |          |            |
| Number  | Department |         | Taxable |                              | NonTaxable     |           | SalesTax |          |          |            |
| Div     | Tax        | Parts   | Gallons | Debit                        | Credit         | Debit     | Credit   | Debit    | Credit   | Total      |
| 11000   | PROPANE    | RESIDEN | TIAL    |                              |                |           |          |          |          |            |
| 1       | 1          | 200.00  | 0.00    | \$0.00                       | \$0.00         | \$419.80  | \$0.00   | \$0.00   | \$0.00   |            |
| 11000   | PROPANE    | RESIDEN | TIAL    |                              |                |           |          |          |          |            |
| 1       | 3066       | 200.00  | 0.00    | \$419.80                     | \$0.00         | \$0.00    | \$0.00   | \$4.20   | \$0.00   |            |
| 11000   | PROPANE    | RESIDEN | TIAL    |                              |                |           |          |          |          |            |
| 1       | 9999       | -300.00 | 200.00  | \$419.80                     | \$0.00         | \$0.00    | \$50.00  | \$4.20   | \$0.00   | \$374.00   |
| 13000   | PROPANE    | COMMER  | CIAL    |                              |                |           |          |          |          |            |
| 1       | 1          | 300.00  | 0.00    | \$629.70                     | \$0.00         | \$0.00    | \$0.00   | \$26.60  | \$0.00   |            |
| 13000   | PROPANE    | COMMER  | CIAL    |                              |                |           |          |          |          |            |
| 1       | 3066       | 300.00  | 0.00    | \$629.70                     | \$0.00         | \$0.00    | \$0.00   | \$18.89  | \$0.00   |            |
| 13000   | PROPANE    | COMMER  | CIAL    |                              |                |           |          |          |          |            |
| 1       | 3086       | 700.00  | 0.00    | \$1,729.80                   | \$0.00         | \$0.00    | \$0.00   | \$121.09 | \$0.00   |            |
| 13000   | PROPANE    | COMMER  | CIAL    |                              |                |           |          |          |          |            |
| 1       | 3087       | 700.00  | 0.00    | Journal Department Summary - |                |           | \$0.00   | \$0.00   |          |            |
| 13000   | PROPANE    | COMMER  | CIAL    |                              | Gallons and \$ |           |          |          |          |            |
| 1       | 9999       | 300.00  | 1000.00 | ,                            | •              |           |          | \$166.58 | \$0.00   | \$2,406.08 |
| Totals: | :          | 0.00    | 1200.00 | \$2,779.30                   | \$0.00         | \$0.00    | \$170.00 | \$170.78 | \$0.00   | \$2,780.08 |