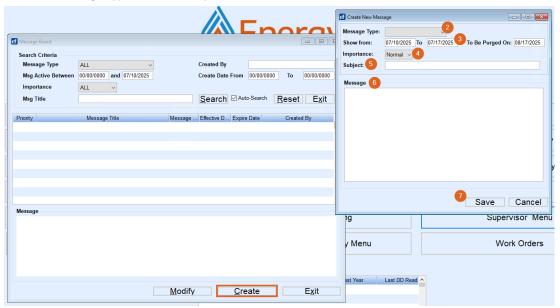

Press Ctrl+B to display the Message Board.

- 1. To create a new message, press Create.
- 2. Select the Message Type from the drop-down.

- 3. The *Show from* date range indicates the date range that the message will appear on the message board and on the EnergyTrack handhelds.
- 4. Select the level of Importance.
- 5. Enter a Subject.
- 6. Enter the Message to be displayed
- 7. Select **Save** to return to the *Message Board* screen.