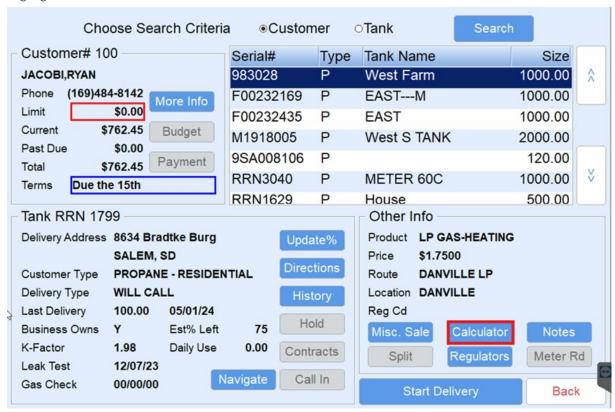

## Calculator Feature - Refined Fuels

Last Modified on 02/28/2025 2:32 pm EST

The **Calculator** button located within the *Tank* screen allows the driver to enter *Total Dollars to spend* to aid in determining the number of gallons to pump during a delivery. The system calculates the number of gallons to deliver based on the product, price, and taxes associated with the tank. The driver can also enter *Gallons to Deliver* to determine the total price, including taxes, for the selected gallons.

1. Highlight the tank and select Calculator.

2. Tap in the Total Dollars to Spend or Gallons to Deliver field, and select Calculate.

- 3. The system will calculate the number of gallons and dollars to spend.
- 4. Choose **Deliver Gallons** to preset the gallons for delivery or **Cancel** to return to the *Tank* screen.

**Note:** The *Calculator* program only calculates based on gallons. Regulatory fees, labor, etc. are not included in the calculation. If non-pumpable items will be added to the Invoice, those amounts should be subtracted from the *Total* 

Dollars to spend before selecting **Calculate**.