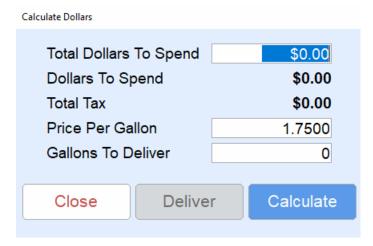

## Calculator Feature - Refined Fuels

Last Modified on 02/28/2025 2:32 pm EST

The **Calculator** button located within the *Tank* screen allows the driver to enter *Total Dollars to spend* to aid in determining the number of gallons to pump during a delivery. The system calculates the number of gallons to deliver based on the product, price, and taxes associated with the tank. The driver can also enter *Gallons to Deliver* to determine the total price, including taxes, for the selected gallons.

1. Highlight the tank and select Calculator.

2. Tap in the Total Dollars to Spend or Gallons to Deliver field, and select Calculate.

- 3. The system will calculate the number of gallons and dollars to spend.
- 4. Choose **Deliver Gallons** to preset the gallons for delivery or **Cancel** to return to the *Tank* screen.

**Note:** The *Calculator* program only calculates based on gallons. Regulatory fees, labor, etc. are not included in the calculation. If non-pumpable items will be added to the Invoice, those amounts should be subtracted from the *Total* 

Dollars to spend before selecting **Calculate**.