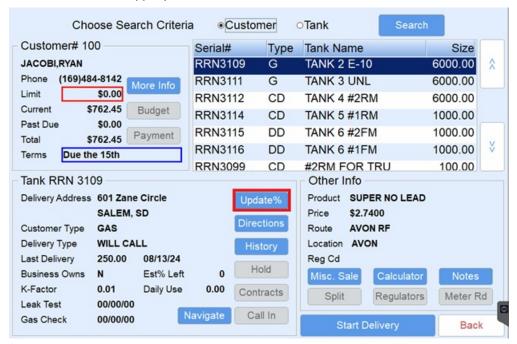

## **Update% - Refined Fuels**

Last Modified on 01/23/2025 9:03 am EST

Follow these steps to update the percentage of a tank if a delivery does not need to be made.

1. Select the tank in the upper portion of the Customer screen.

- 2. Select Update %.
- 3. Enter the current tank percentage in the New Percent Left field.