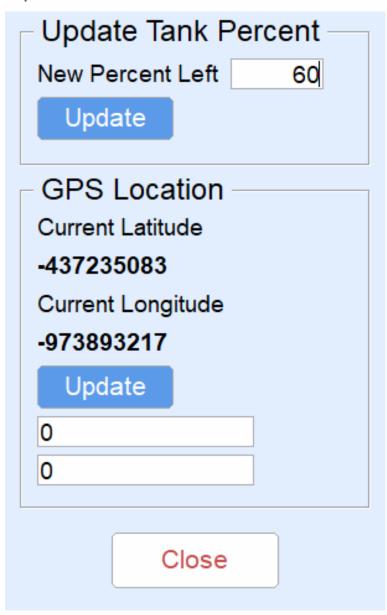

- 2. Select Update %.
- 3. Enter the current tank percentage in the New Percent Left field.

## Update Location Or Percent

- 4. Choose Update under GPS Location if recording Current Latitude and Current Longitude is necessary.
  Note: Only select this button if physically located near the tank. Never select this button if at a different location. Otherwise, incorrect coordinates will be applied to the customer tank.
- 5. Select Close to save.