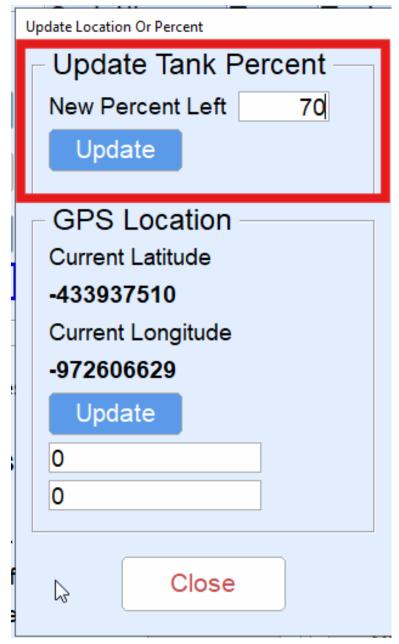

- 2. Select Update %.
- 3. Enter the current tank percentage in the New Percent Left field.

- 4. Choose Update under GPS Location if recording Current Latitude and Current Longitude is necessary.
  Note: Only select this button if physically located near the tank. Never select this button if at a different location. Otherwise, incorrect coordinates will be applied to the customer tank.
- 5. Select **Close** to save.