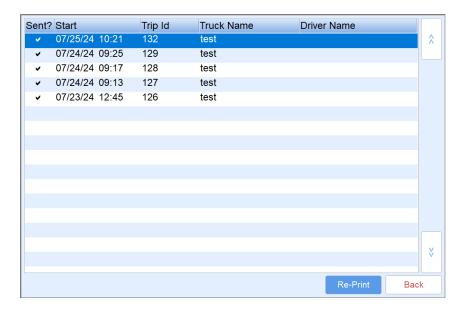

### **Trip Report**

The *Trip Report* menu displays the trip reports associated with the handheld for the last 30 days. The driver can resend trips to Energy Force by unchecking the *Sent*? box and **Communicating** the handheld. A Trip Report can also be reprinted from this screen by highlighting the trip and selecting **Re-Print**.

#### **Re-Print Documents**

The driver can reprint Invoices, Trips, Inspections, and Out of Gas reports. Select the document and choose Print.