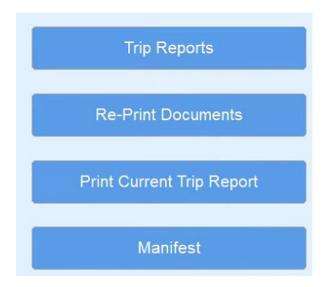

# Reporting - Propane

Last Modified on 06/13/2025 5:10 pm EDT

View trip reports, reprint documents, Print the Current Trip Report, and Manifests while actively in a shift.

### **Trip Report**

The *Trip Report* menu displays the trip reports associated with the handheld for the last 30 days. The driver can resend trips to Energy Force by unchecking the *Sent*? box and **Communicating** the handheld. A Trip Report can also be reprinted from this screen by highlighting the trip and selecting **Re-Print**.

#### **Re-Print Documents**

The driver can reprint Invoices, Trips, Inspections, and Out of Gas reports. Select the document and choose Print.

## Print Current Trip Report

Select this button to print the current Trip Report without having to end the current shift. This option helps to

provide DOT officials with manifest information if requested.

## Manifest

Select this button to print the current Manifest while in an active shift.