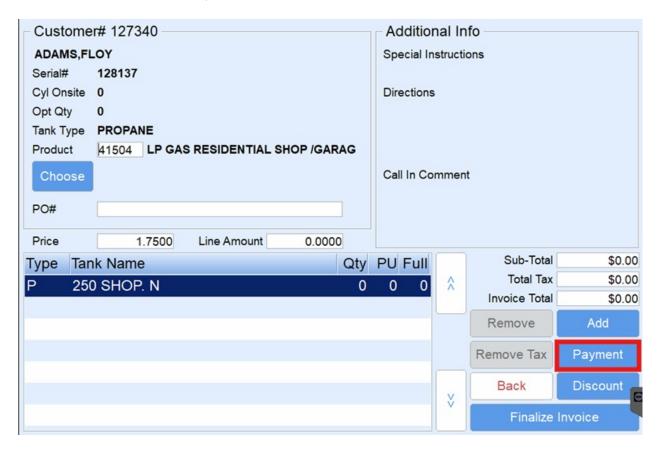

## **Invoice Screen**

From the Invoice screen, select Payment.

On the Payment screen enter the appropriate information. Once the screen is signed, select **Continue**. When

entering a payment from the *Invoice* screen, there will not be a prompt to print the receipt until finishing the Invoice.