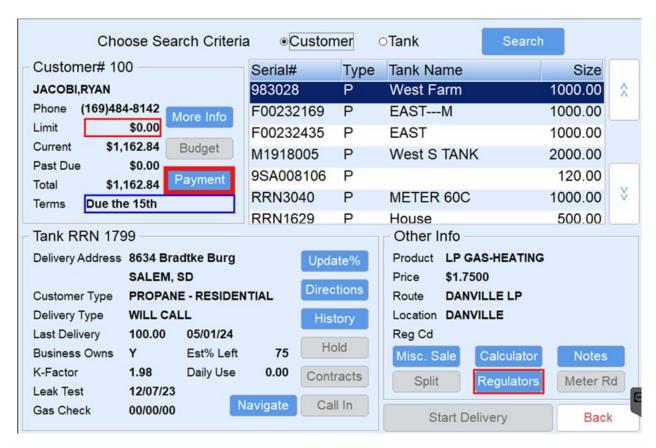

## **Customer Screen**

From the Customer screen, select Payment.

On the *Payment* screen enter the appropriate information. Once the screen is signed, select **Continue** to print the receipt.