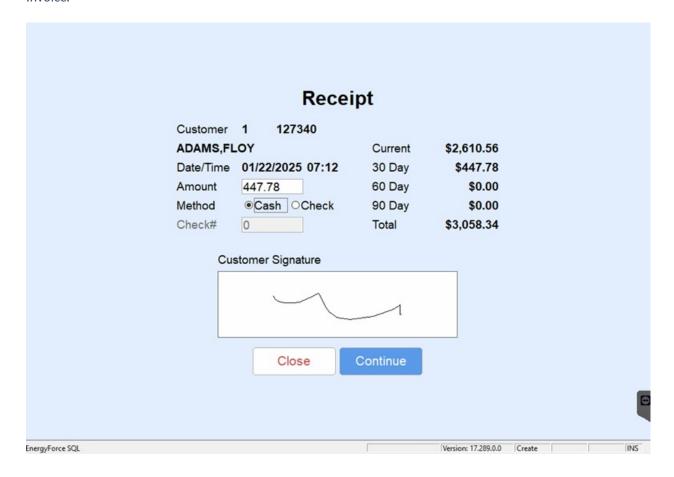

## **Invoice Screen**

From the Invoice screen, select Payment.

On the Payment screen enter the appropriate information. Once the screen is signed, select **Continue**. When

entering a payment from the *Invoice* screen, there will not be a prompt to print the receipt until finishing the Invoice.