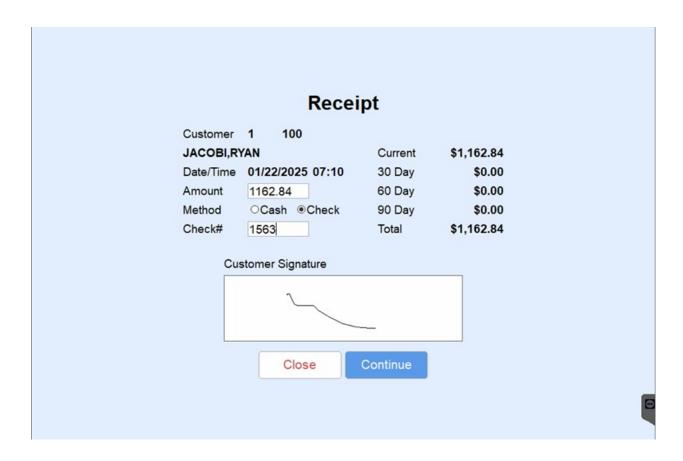

## **Customer Screen**

From the Customer screen, select Payment.

On the *Payment* screen enter the appropriate information. Once the screen is signed, select **Continue** to print the receipt.