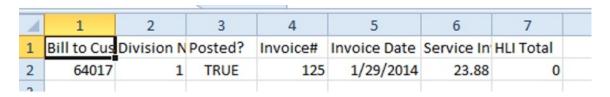

### Service Invoices vs HistItem

This report displays any discrepancies of service invoices that have been posted compared to the customer's history. In the example below, the Invoice posted to service to update inventory but did not post to the customer's account and should be investigated further.