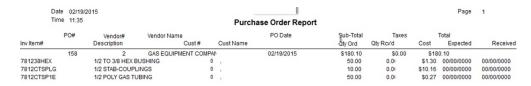

#### **Purchase Orders**

This report can be run by Vendor, Item Number, or Purchase Order Date and can be viewed as Video, Excel, or sent to Printer.