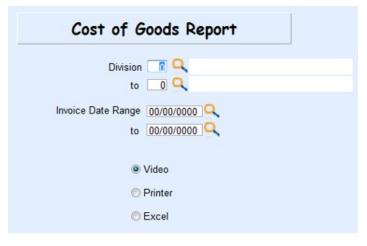

#### Cost of Goods

This report displays the Cost, Markup, List Price, and Total Price of items sold to customers. This report can be sent to Video, Printer, or Excel.

Time 11:34 Cost of Goods Report

Division Range: 1 K&K MANAGEMENT SOLUTIONS - 5 K&K MANAGEMENT SOLUTIONS
Date Range: 01/01/2014 - 01/31/2014