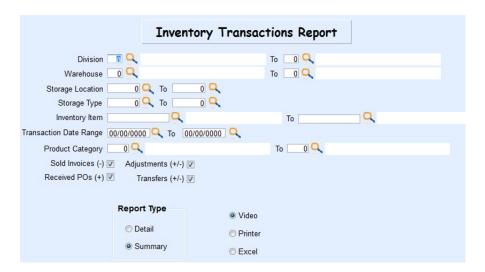

### **Inventory Transactions**

This report can be processed based on several different parameters such as Inventory item numbers, Storage Locations, etc.

Enter the parameters, Report Type and whether to display in Video mode, send to Printer, or Excel.