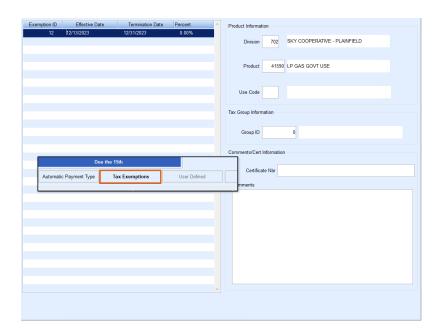

## **Customer Level**

Define an exemption for a specific customer. Each exemption is limited to a time period and can apply on all taxes, on a specific tax group, and even on a specific product or use. The customer can have multiple exemptions applied to their account.