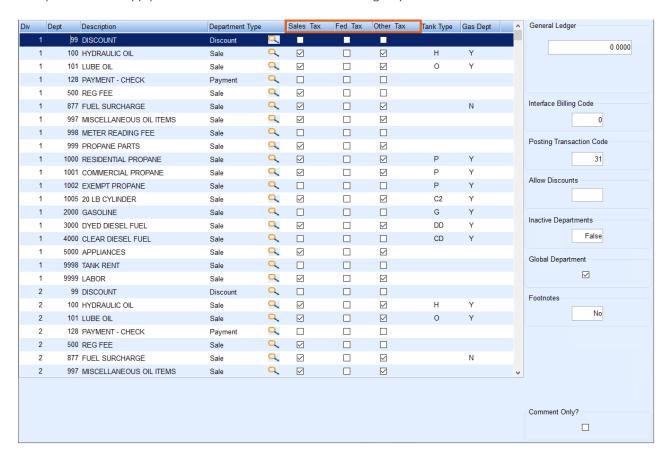

## **Product Level**

At the department (Product) level, define if a specific department is exempt from sales tax or fuel tax. In that case, the system will not apply taxes defined as sales or fuel tax at the group level.