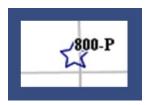

## Call-In Tanks

### Star

This is an active Call-In delivery tank. If encompassed by a thick **Bold** outline, it is considered an Immediate Fill.

If the star is empty, it indicates an inactive Call-In tank, or it has met the OR criteria for tank scheduling.