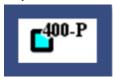

## Square

The Tank is considered *Critical* as it is at or below the critical parameter in the map settings. The symbol will also have a **Bold** outline.