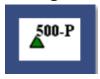

## Triangle

The Tank is within the delivery target range indicated in map settings.