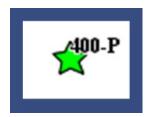

## Call-In Tanks

### Star

This is an active Call-In delivery tank. If encompassed by a thick **Bold** outline, it is considered an Immediate Fill.

If the star is empty, it indicates an inactive Call-In tank, or it has met the OR criteria for tank scheduling.