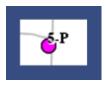

# EnergyMap - Tank Symbols

Last Modified on 08/12/2022 9:52 am ED3

## **Auto Fill Tanks**

## Circle



The Tank is above delivery thresholds set within map settings.

## Triangle



The Tank is within the delivery target range indicated in map settings.

## Square



The Tank is considered *Critical* as it is at or below the critical parameter in the map settings. The symbol will also have a **Bold** outline.

# Julian Tanks

#### Cross



This is an active Julian delivery tank. If encompassed by a thick **Bold** outline, it is overdue.

## Call-In Tanks

### Star



This is an active Call-In delivery tank. If encompassed by a thick **Bold** outline, it is considered an Immediate Fill.

If the star is empty, it indicates an inactive Call-In tank, or it has met the OR criteria for tank scheduling.