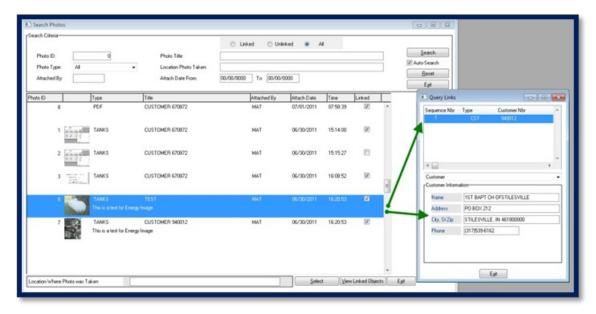

- 5. Use the Search Criteria area to locate Linked or Unlinked images.
- 6. For more information about a Linked image, select an image to highlight it in blue.
- 7. Select View Linked Objects and more information will appear on the screen.
- 8. Once the Linked/Unlinked image to attach has been found, highlight the image and choose **Select**. This will return to the *Create Photo Attachment* screen with the selected image in place.
- 9. Enter comments regarding the image then select **Save** and the image will be attached.