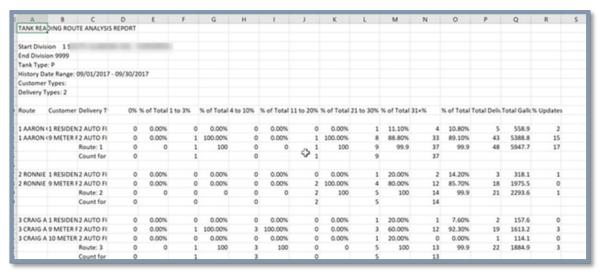

## Tank Reading Route Analysis Report

Last Modified on 05/11/2022 10:45 am EDT

Navigate to Main Menu / Management Reports / Management Reports / #15.

This is to be processed quarterly.

This report is designed to display the route, customer type, and delivery type associated to tanks delivered for a given time period. The starting percentage of the delivery is indicated to show the tank starting percent at the start of delivery to easily detect a tank run-out event.

When processing the report, specify the delivery type, or set the delivery type as 0 (zero) for All types.

When reviewing the report, note the Delivery Types associated to the tanks. Was it a true runout (k-factor tracked tank), or a Will Call customer type that did not call in with an accurate tank % or waited to call until they actually ran out? If it is a Julian delivery type, analyze the schedule associated to the tank.