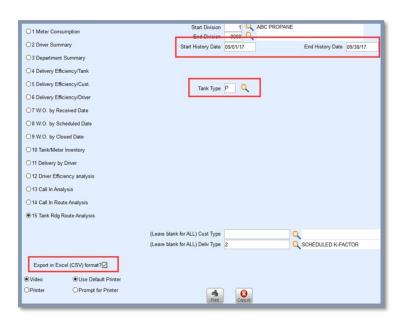

## Tank Reading Route Analysis Report

Last Modified on 05/11/2022 10:45 am EDT

Navigate to Main Menu / Management Reports / Management Reports / #15.

This is to be processed quarterly.

This report is designed to display the route, customer type, and delivery type associated to tanks delivered for a given time period. The starting percentage of the delivery is indicated to show the tank starting percent at the start of delivery to easily detect a tank run-out event.

When processing the report, specify the delivery type, or set the delivery type as 0 (zero) for All types.

When reviewing the report, note the Delivery Types associated to the tanks. Was it a true runout (k-factor tracked tank), or a Will Call customer type that did not call in with an accurate tank % or waited to call until they actually ran out? If it is a Julian delivery type, analyze the schedule associated to the tank.