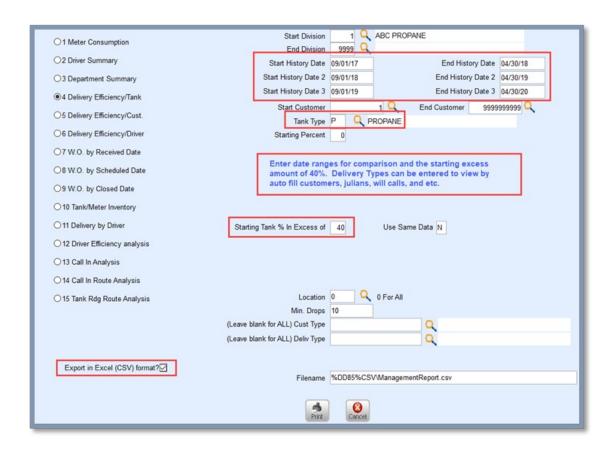

## Delivery Efficiency by Tank

Last Modified on 08/04/2022 1:46 pm EDT

Navigate to Main Menu / Management Reports / Management Reports / #4.

This is to be processed monthly, quarterly, and seasonal.

Deliveries are displayed for designated date ranges to show comparisons of gallon drops per tank size. Compare up to three date ranges of delivery information.

It is recommended the date ranges be based on the heating season as summer fill deliveries may skew the data since summer fills are not typically a full drop size. This report can also be processed to report on a specific customer.

| TANK DEL   | IVERY EFFICIENCY R  | EPORT      |              |              |                |                   |         |              |              |                |                   |         |              |              |              |
|------------|---------------------|------------|--------------|--------------|----------------|-------------------|---------|--------------|--------------|----------------|-------------------|---------|--------------|--------------|--------------|
| Start Divi | ion: 1 ABC PROPA    | NE COM     | PANY         |              |                |                   |         |              |              |                |                   |         |              |              |              |
| End Divisi | on: 9999            |            |              |              |                |                   |         |              |              |                |                   |         |              |              |              |
| History D  | ate 1 Range: 09/01/ | 2017 - 04/ | 30/2018      |              |                |                   |         |              |              |                |                   |         |              |              |              |
| listory D  | ate 2 Range: 09/01/ | 2018 - 04/ | 30/2019      |              |                |                   |         |              |              |                |                   |         |              |              |              |
| History D  | ate 3 Range: 09/01/ | 2019 - 04/ | 30/2020      |              |                |                   |         |              |              |                |                   |         |              |              |              |
| Customer   | # Range: 1 - 999999 | 9999       |              |              |                |                   |         |              |              |                |                   |         |              |              |              |
| ank Type   | : P                 |            |              |              |                |                   |         |              |              |                |                   |         |              |              |              |
| Starting P | ercent: 30          |            |              |              |                |                   |         |              |              |                |                   |         |              |              |              |
| Excessive  | Percent: 40         |            |              |              |                |                   |         |              |              |                |                   |         |              |              |              |
| ocation:   | ALL LOCATIONS       |            |              |              |                |                   |         |              |              |                |                   |         |              |              |              |
|            | Drops: 15           |            |              |              |                |                   |         |              |              |                |                   |         |              |              |              |
| Customer   |                     |            |              |              |                |                   |         |              |              |                |                   |         |              |              |              |
| elivery    | ypes: 2             |            |              |              |                |                   |         |              |              |                |                   |         |              |              |              |
|            | 9/1/2017            |            |              |              |                | 9/1/2018          |         |              |              |                | 9/1/2019          |         |              |              |              |
|            | 4/30/2018           |            |              |              |                | 4/30/2019         |         |              |              |                | 4/30/2020         |         |              |              |              |
| Capacity   | Gallons Delivered   | # Drops    | Avg Delivery | Excess Drops | Excess Drops % | Gallons Delivered | # Drops | Avg Delivery | Excess Drops | Excess Drops % | Gallons Delivered | # Drops | Avg Delivery | Excess Drops | Excess Drops |
| 120        | 448                 | 7          | 64           | 2            | 28.60%         | 451               | 6       | 75           | 1            | 16.70%         | 199               | 4       | 50           | 2            | 50.00        |
| 124        | 1552                | 24         | 65           | 3            | 12.50%         | 1533              | 24      | 64           | 5            | 20.80%         | 1170              | 18      | 65           | 9            | 50.0         |
| 125        | 382                 | 5          | 76           | 0            | 0.00%          | 369               | 5       | 74           | 1            | 20.00%         | 216               | 3       | 72           | 0            | 0.0          |
| 250        | 7673                | 57         | 135          | 13           |                |                   | 59      | 145          | 7            |                |                   |         | 145          | 12           |              |
| 363        |                     |            |              |              |                |                   |         |              |              |                |                   |         |              |              |              |
| 375        |                     |            | 259          |              |                |                   |         |              |              | ******         |                   |         |              |              |              |
| 400        |                     |            | 227          |              | 33,300         |                   | _       | 7.3.3        |              | UMBIA          | 700               | 3       | /33          |              | 33.3         |
| 500        |                     |            | 290          |              |                |                   |         |              |              |                |                   |         |              |              |              |
| 560        |                     |            | 313          |              |                |                   |         |              |              |                |                   | 16      |              |              |              |
| 585        |                     |            | 334          |              |                |                   |         |              |              |                |                   | 3       |              |              |              |
| 880        |                     |            | 382          |              |                |                   | _       |              |              |                |                   | 0       |              |              |              |
| 1000       |                     |            | 476          |              |                |                   |         |              |              |                |                   |         |              |              |              |
| 1500       |                     |            | 459          |              |                |                   |         |              |              |                |                   |         |              |              |              |
| 2000       | 123733              | 108        | 1146         | 10           | 9.30%          | 140733            | 120     | 1173         | 14           | 11.70%         | 130245            | 116     | 1123         | 5            | 4.3          |